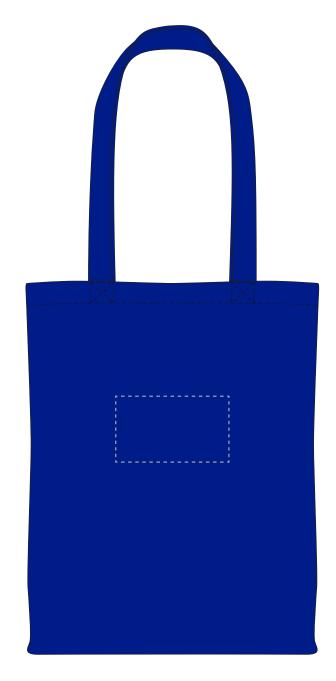

## MADERIA THREAD COLOUR

Colour 1

Colour 2

Colour 3

Colour 4

ARTWORK SCALE 25%

Product Image for visualisation - colours may vary

The dashed line is to demonstrate print area and will not appear on your printed item

| RTWORK SCALE 100%<br>ax embroidery area: 120mm x 70mm |               |
|-------------------------------------------------------|---------------|
|                                                       | 1             |
|                                                       |               |
|                                                       | 1 1 1         |
|                                                       | 1 1 1 1 1     |
|                                                       | <br>          |
|                                                       | 1 1 1 1 1 1 1 |
|                                                       | - 4           |
|                                                       |               |